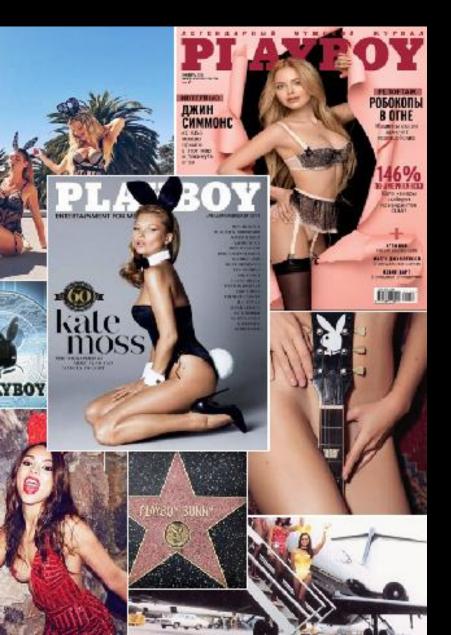

## Facts & Figures

#### **Playboy** it is:

- ☐ One of the **top 50** brands in the world
- ☐ Iconic since 1953
- ☐ More than **18 million** European TV subscribers
- ☐ Products sold in more than 180 countries
- ☐ 270.000 magazine copies monthly sold in Europe
- ☐ 6 million monthly web page views in Europe
- ☐ Facebook followers: **5,5 million** of European people

**Print or Digital magazines** in Bulgaria, Croatia, Czech Republic, France, Germany, Greece, Hungary, Italy, The Netherlands, Poland, Russia, Slovakia, Slovenia, Ukraine...

It is MORE THAN EROTICISM, It is A LIFESTYLE!